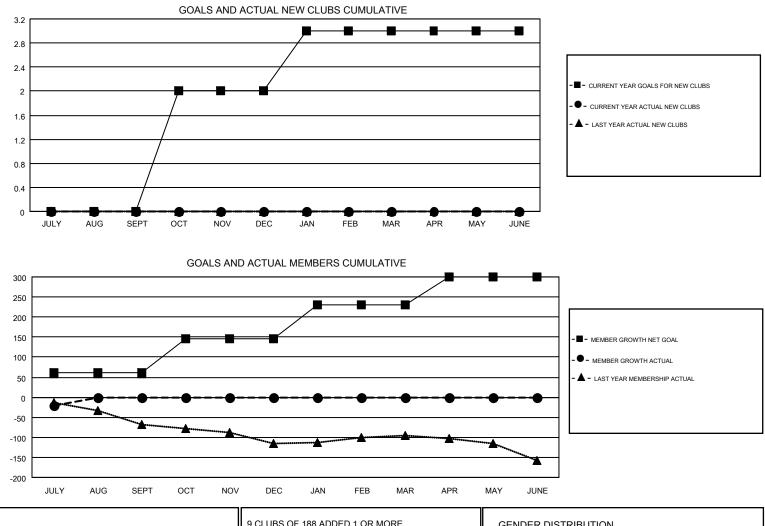

## LOCATION: ALBERTA

GMT: OPEN

| Clubs         |               |             |               | Members               |                           |                         |                                                    |  |
|---------------|---------------|-------------|---------------|-----------------------|---------------------------|-------------------------|----------------------------------------------------|--|
|               | RESULTS FOR   | R 2019-2020 |               | RESULTS FOR 2019-2020 |                           |                         |                                                    |  |
| QUARTER       | NEW CLUB GOAL | NEW CLUBS   | DROPPED CLUBS | QUARTER               | MEMBER GROWTH NET<br>GOAL | MEMBER GROWTH<br>ACTUAL | DROPPED<br>MEMBERS ACTUAL<br>(including transfers) |  |
| JULY/AUG/SEPT | 0             | 0           | 1             | JULY/AUG/SEPT         | 60                        | 15                      | 35                                                 |  |
| OCT/NOV/DEC   | 2             | 0           | 0             | OCT/NOV/DEC           | 85                        | 0                       | 0                                                  |  |
| JAN/FEB/MAR   | 1             | 0           | 0             | JAN/FEB/MAR           | 85                        | 0                       | 0                                                  |  |
| APR/MAY/JUNE  | 0             | 0           | 0             | APR/MAY/JUNE          | 70                        | 0                       | 0                                                  |  |